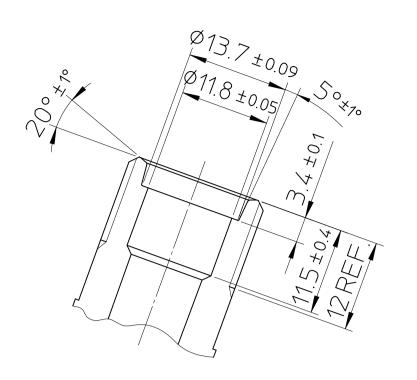

PARTIAL SECT.B-B(2:1)



PARTIAL SECT.C-C(2:1)



## COMPRESSOR SPECIFICATIONS

| BORE                                | Ø35 mm ( 1.38 in.)            |
|-------------------------------------|-------------------------------|
| STROKE                              | 28.6 mm ( 1.13 in.)           |
| DISPLACEMENT PER REVOLUTION         | 138 cc/rev.( 8.4 cu.in./rev.) |
| NUMBER OF CYLINDERS                 | 5                             |
| MAXIMUM ALLOWABLE r.p.m.            | 7000 r.p.m.                   |
| MAXIMUM ALLOWABLE CONTINUOUS r.p.m. | 6000 r.p.m.                   |
| REFRIGERANT                         | R-134a                        |
| OIL (SP-20 OR EQUIV.)               | 175 cc ( 5.9 fl.oz.)          |
| WEIGHT                              | kg ( lb)                      |

## CLUTCH SPECIFICATIO