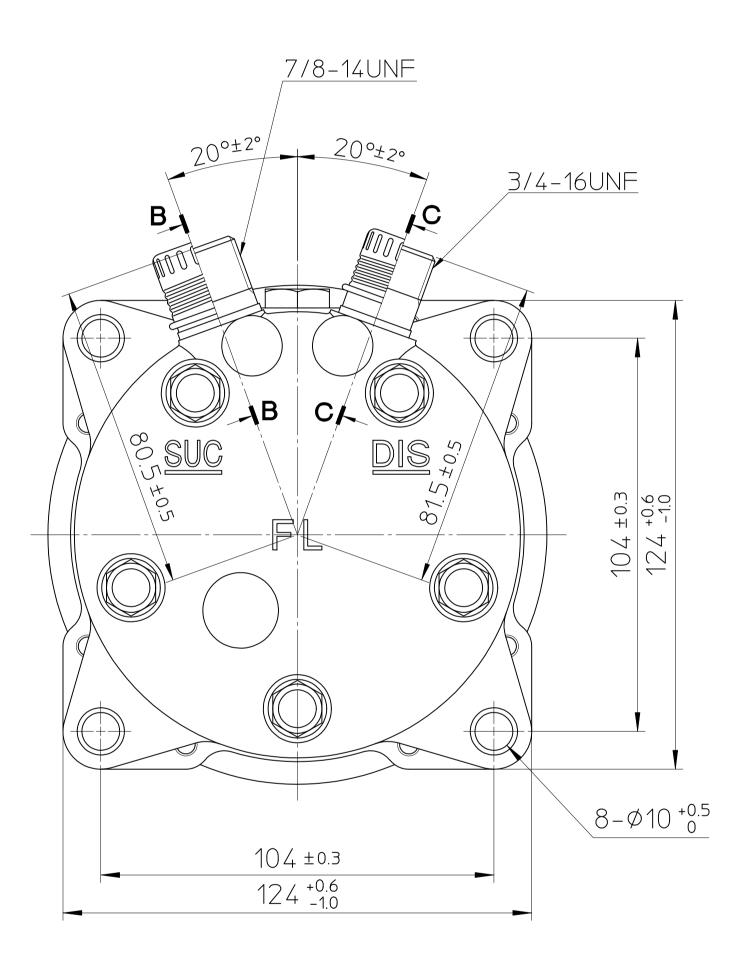

PARTIAL SECT.B-B(2:1)



PARTIAL SECT.C-C(2:1)



## COMPRESSOR SPECIFICATIONS

| BORE                                | Ø35 mm ( 1.38 in.)            |
|-------------------------------------|-------------------------------|
| STROKE                              | 28.6 mm ( 1.13 in.)           |
| DISPLACEMENT PER REVOLUTION         | 138 cc/rev.( 8.4 cu.in./rev.) |
| NUMBER OF CYLINDERS                 | 5                             |
| MAXIMUM ALLOWABLE r.p.m.            | 7000 r.p.m.                   |
| MAXIMUM ALLOWABLE CONTINUOUS r.p.m. | 6000 r.p.m.                   |
| REFRIGERANT                         | R-134a                        |
| OIL (SP-20 OR EQUIV.)               | 175 cc ( 5.9 fl.oz.)          |
| WEIGHT                              | kg ( lb)                      |

## CLUTCH SPECIFICATIONS

| RATED VOLTAGE