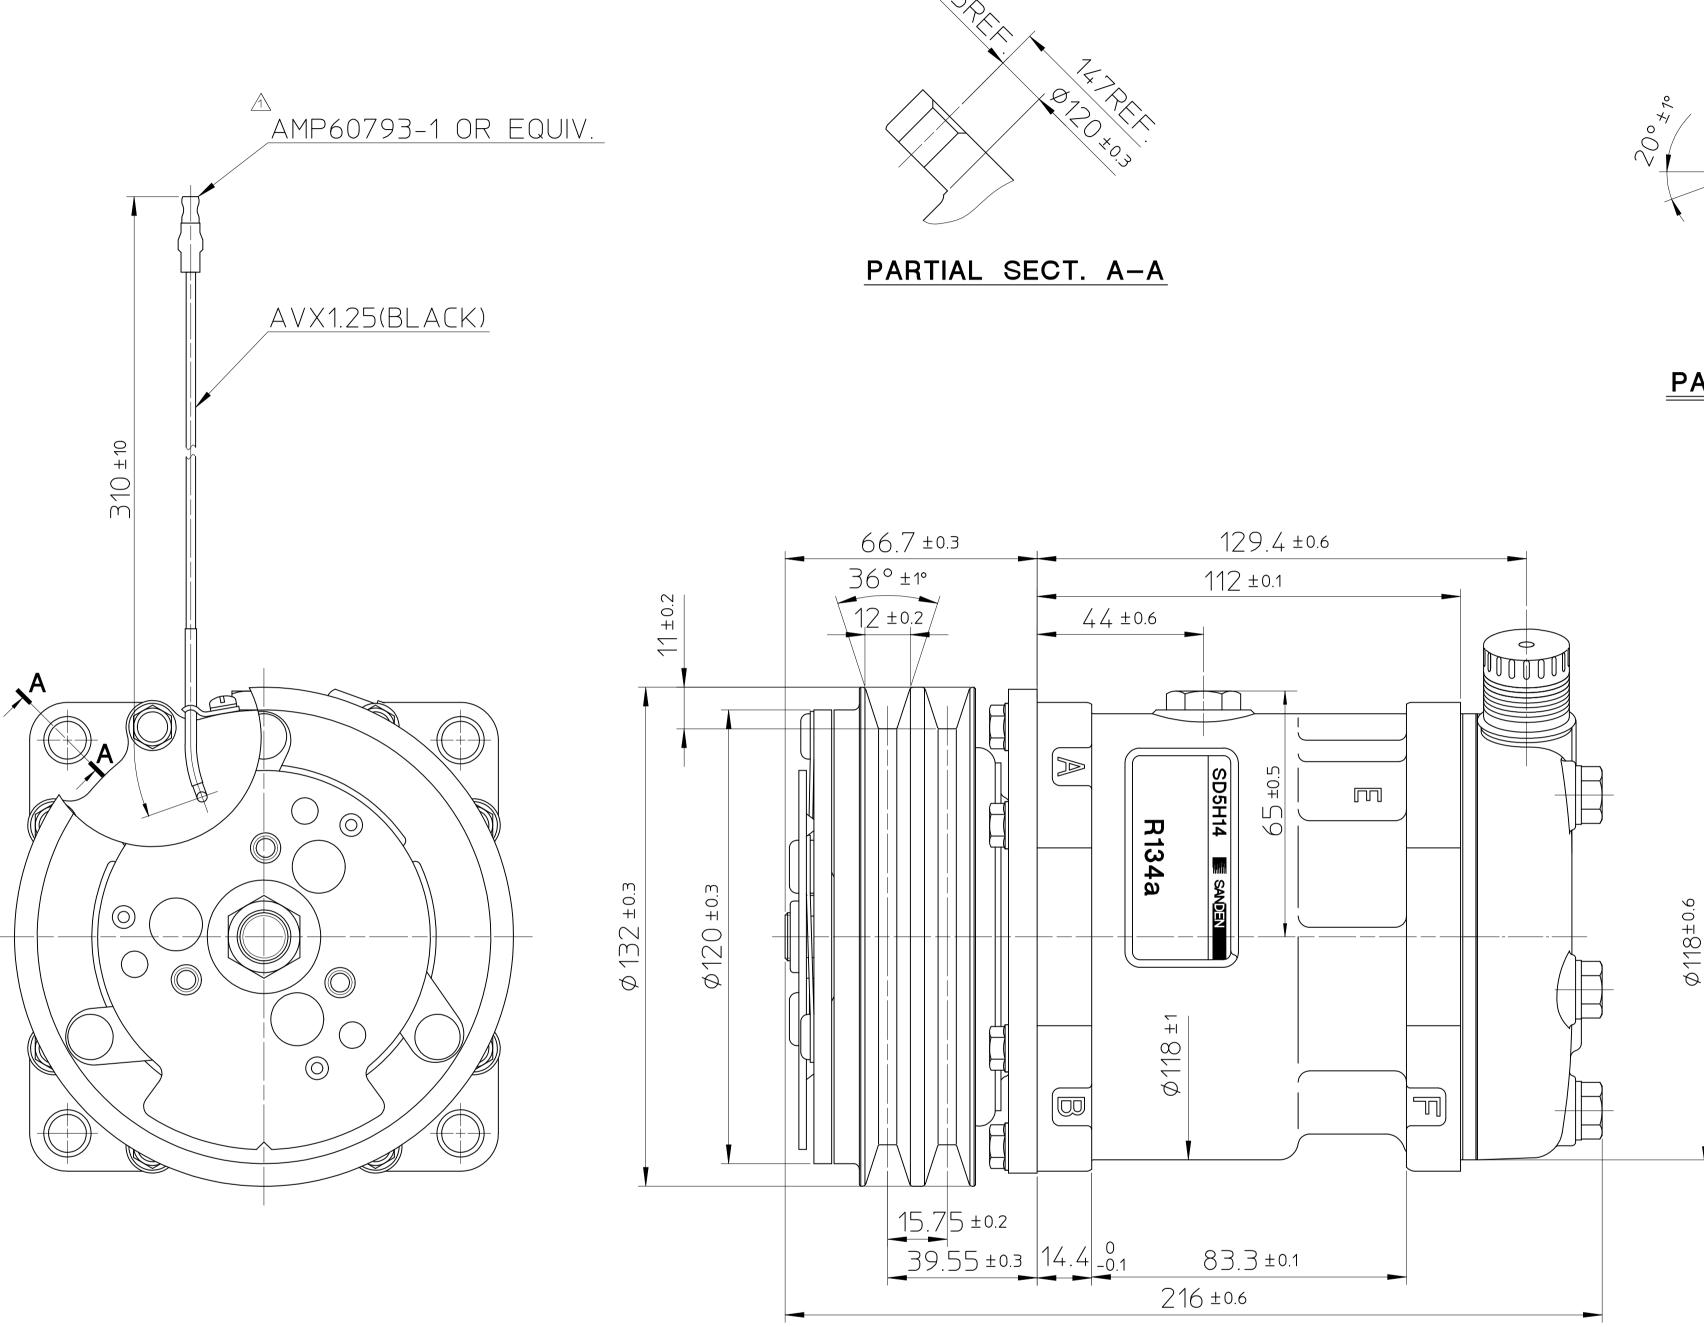

## COMPRESSOR SPECIFICATIONS

| BORE                                | Ø35 mm ( 1.38 in.)            |
|-------------------------------------|-------------------------------|
| STROKE                              | 28.6 mm ( 1.13 in.)           |
| DISPLACEMENT PER REVOLUTION         | 138 cc/rev.( 8.4 cu.in./rev.) |
| NUMBER OF CYLINDERS                 | 5                             |
| MAXIMUM ALLOWABLE r.p.m.            | 7000 r.p.m.                   |
| MAXIMUM ALLOWABLE CONTINUOUS r.p.m. | 6000 r.p.m.                   |
| REFRIGERANT                         | R-134a                        |
| OIL (SP-20 OR EQUIV.)               | 175 cc ( 5.9 fl.oz.)          |
| WEIGHT                              | kg ( lb)                      |

## CLUTCH SPECIFICATIONS

| RATED VOLTAGE                       | DC 12 V |                    |
|-------------------------------------|---------|--------------------|
| BREAKAWAY TORQUE                    | 3.5     | kg-m ( 25.3 ft-lb) |
| MINIMUM ENGAGEMENT VOLTAGE          | 7.5     | V MAX.             |
| POWER CONSUMPTION                   | 50      | W ( AL )           |
| MAXIMUM ALLOWABLE r.p.m.            | 7000    | г.р.т.             |
| MAXIMUM ALLOWABLE CONTINUOUS r.p.m. | 6000    | r.p.m.             |
| BELT TYPE                           | Α       | TYPE               |
| PULLEY DIAMETER                     | Ø132    | mm ( 5.2 in.)      |
| WEIGHT                              |         | ka ( lb)           |