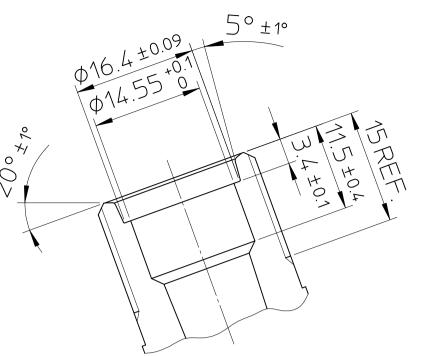

PARTIAL SECT.B-B(2:1)



PARTIAL SECT.C-C(2:1)



## COMPRESSOR SPECIFICATIONS

| BORE                                | Ø35 mm ( 1.38 in.)            |
|-------------------------------------|-------------------------------|
| STROKE                              | 28.6 mm ( 1.13 in.)           |
| DISPLACEMENT PER REVOLUTION         | 138 cc/rev.( 8.4 cu.in./rev.) |
| NUMBER OF CYLINDERS                 | 5                             |
| MAXIMUM ALLOWABLE r.p.m.            | 7000 r.p.m.                   |
| MAXIMUM ALLOWABLE CONTINUOUS r.p.m. | 6000 r.p.m.                   |
| REFRIGERANT                         | R-134a                        |
| OIL (SP-20 OR EQUIV.)               | 175 cc ( 5.9 fl.oz.)          |
| WEIGHT                              | kg ( lb)