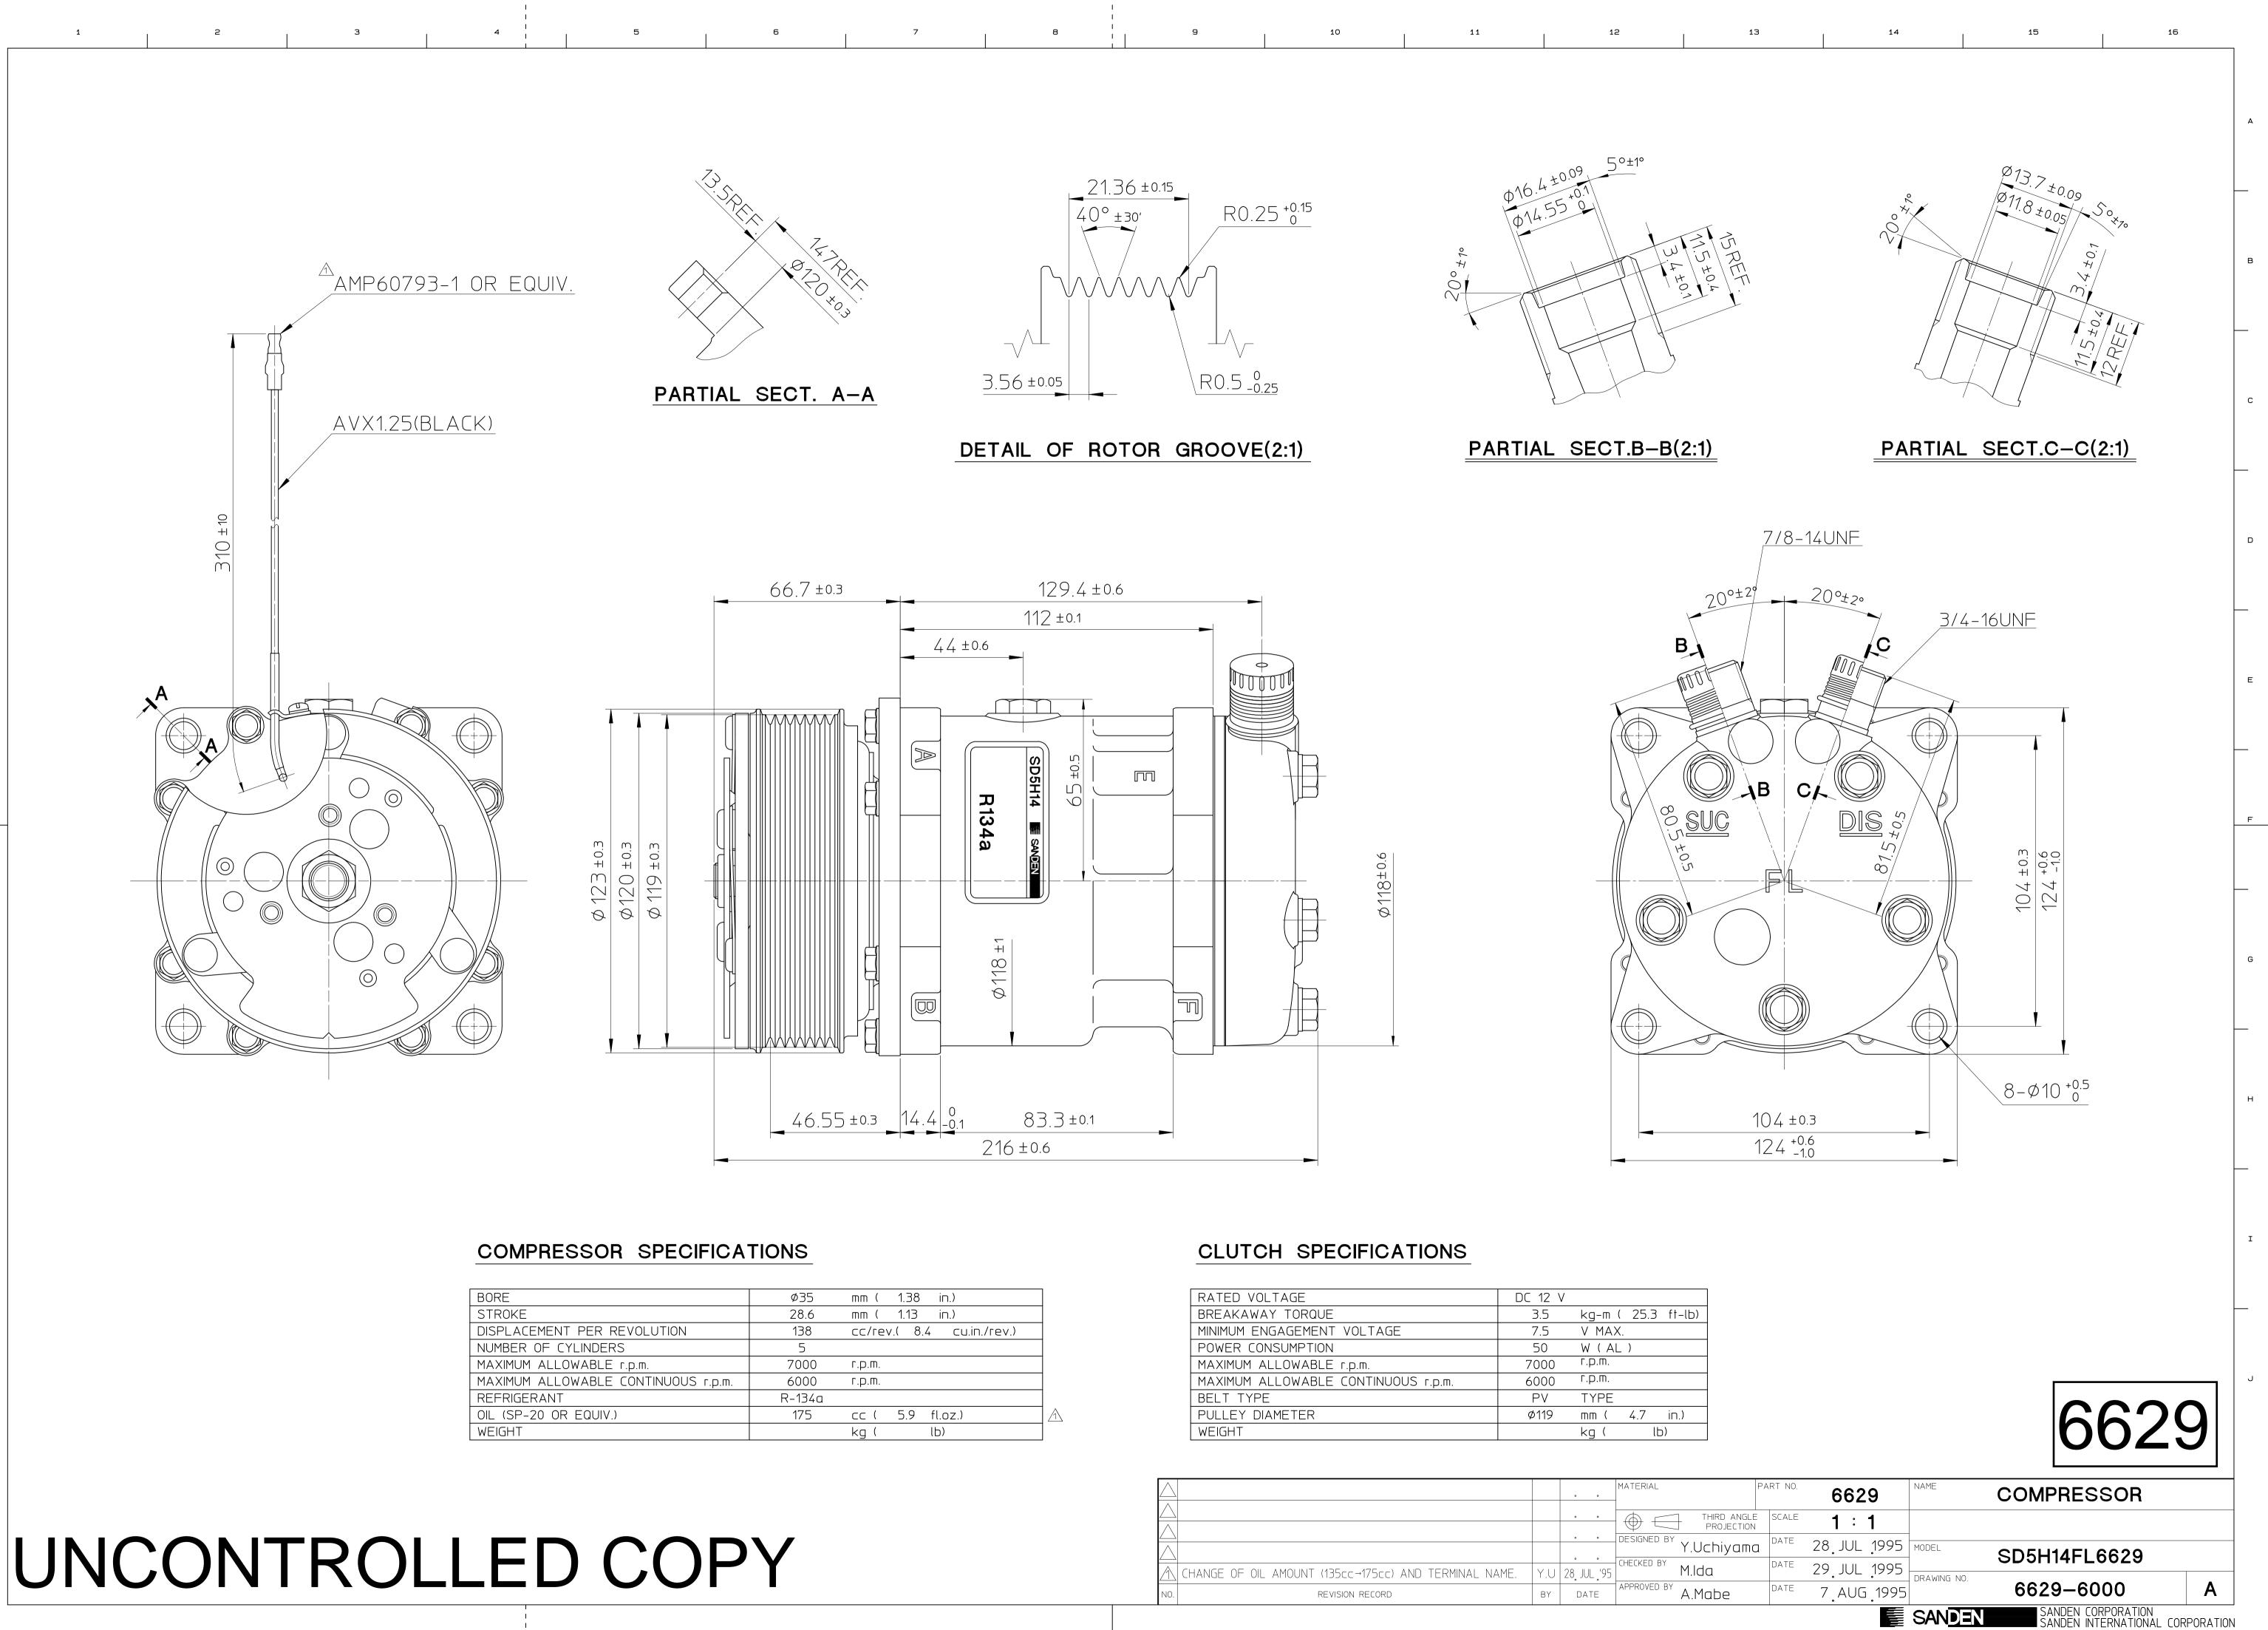

| BORE                                | Ø35    | mm ( 1.38 in.)            |  |
|-------------------------------------|--------|---------------------------|--|
| STROKE                              | 28.6   | mm ( 1.13 in.)            |  |
| DISPLACEMENT PER REVOLUTION         | 138    | cc/rev.( 8.4 cu.in./rev.) |  |
| NUMBER OF CYLINDERS                 | 5      |                           |  |
| MAXIMUM ALLOWABLE r.p.m.            | 7000   | ۲.p.m.                    |  |
| MAXIMUM ALLOWABLE CONTINUOUS r.p.m. | 6000   | ſ.p.m.                    |  |
| REFRIGERANT                         | R-134a |                           |  |
| OIL (SP-20 OR EQUIV.)               | 175    | сс ( 5.9 fl.oz.)          |  |
| WEIGHT                              |        | kg ( lb)                  |  |

| RATED VOLTAGE                       | DC 12 V |                    |
|-------------------------------------|---------|--------------------|
| BREAKAWAY TORQUE                    | 3.5     | kg-m ( 25.3 ft-lb) |
| MINIMUM ENGAGEMENT VOLTAGE          | 7.5     | V MAX.             |
| POWER CONSUMPTION                   | 50      | W(AL)              |
| MAXIMUM ALLOWABLE r.p.m.            | 7000    | r.p.m.             |
| MAXIMUM ALLOWABLE CONTINUOUS r.p.m. | 6000    | ۲.p.m.             |
| BELT TYPE                           | PV      | TYPE               |
| PULLEY DIAMETER                     | Ø119    | mm ( 4.7 in.)      |
| WEIGHT                              |         | kg ( lb)           |

| $\wedge$           |                                                       |     |            | MATERIAL    |
|--------------------|-------------------------------------------------------|-----|------------|-------------|
| $ \longrightarrow$ |                                                       |     | o o        | -           |
| $  \wedge  $       |                                                       |     |            |             |
| $\square$          |                                                       |     | o o        |             |
| $  \wedge  $       |                                                       |     |            |             |
|                    |                                                       |     | 0 0        | DESIGNED BY |
| $  \wedge  $       |                                                       |     |            | Y.Uch       |
| $\square$          |                                                       |     | o o        | CHECKED BY  |
| A                  | CHANGE OF OIL AMOUNT (135cc→175cc) AND TERMINAL NAME. | Y.U | 28 JUL '95 | M.Ida       |
| $\square$          | CHANGE OF OR AMOUNT (ISSECTIVE) AND TERMINAL NAME.    | 1.0 |            |             |
|                    |                                                       | DV  | DATE       | APPROVED BY |
| NO.                | REVISION RECORD                                       | ΒY  | DATE       | A.Mat       |
|                    |                                                       |     |            |             |